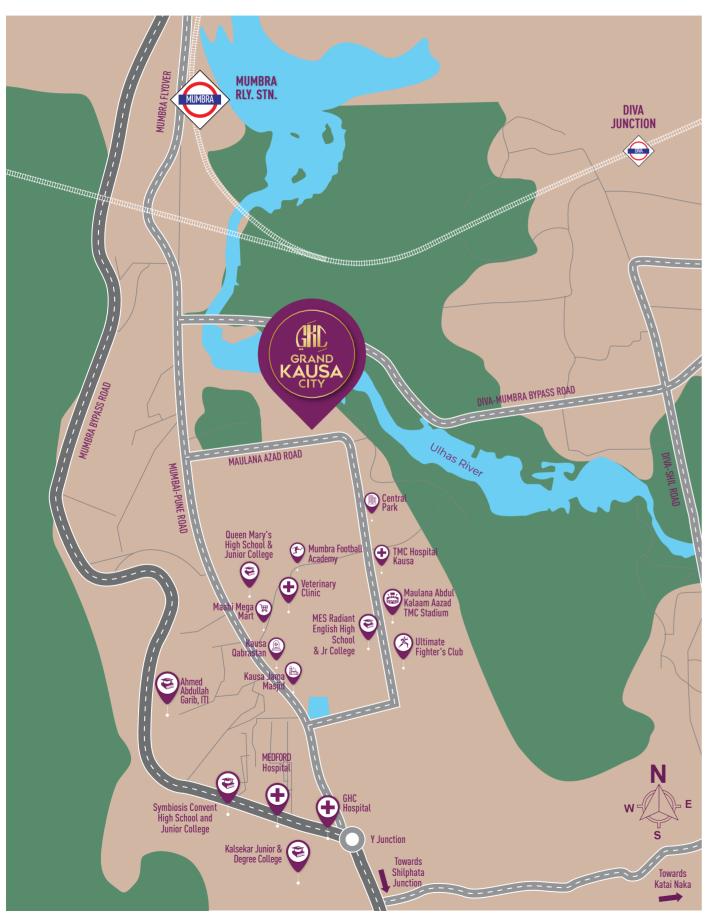

## The Grand Address

Grand Kausa City is a modern township with world-class infrastructure, designed to be just as good as the iconic cities of Dubai, Doha, Abu Dhabi, Riyadh and Istanbul. A self-sufficient neighborhood, it ensures that everything you need is always within reach. Whether it's finding the perfect home, choosing the right school for your children or discovering serene spaces to relax, Grand Kausa City offers it all-conveniently within a 1 Km radius.

#### Roads: 3 Mins

Effortless access to Mumbai and Navi Mumbai via key roadways.

#### **Sports: 5 Mins**

Stay active and engaged at the Mumbra TMC Sports Complex.

#### **Education: 5 Mins**

Quality education is just around the corner with TMC & International Schools nearby.

#### Connectivity: 1 Min

Seamless travel options with Mumbra Station, bus depots and major highways within easy reach.

#### Culture: 1 Min

Enjoy entertainment at the state-of-art theatre.

## **Shopping: 5 Mins**

Daily essentials and more are conveniently available at nearby supermarkets.

#### **Healthcare: 3 Mins**

Access to top-notch medical care with hospitals and clinics close by.

#### Sacred Spaces: 5 Mins

Peaceful prayer spaces with a Mosque and Crematorium just minutes away.

## **The Grand Connectivity**

#### **Hospital & Clinic:**

| • | TMC Hospital      | 5 Mins   |
|---|-------------------|----------|
| • | Veterinary Clinic | 7 Mins   |
| • | GHC hospital      | 11 Mins  |
|   | NATIONAL INTERNAL | 10 Min - |

#### School & College:

| • Radiant High School & College    | 4 Mins  |
|------------------------------------|---------|
| ◆ Queen Mary's High School         |         |
| & Junior College                   | 7 Mins  |
| ◆ Ahmed Abdullah Garib, ITI        | 10 Mins |
| ◆ Kalsekar Junior & Degree College | 11 Mins |
|                                    |         |

#### Retail & Shopping:

| • Maarii Mega Mare              | 7 1411113 |
|---------------------------------|-----------|
| <ul> <li>Xperia Mall</li> </ul> | 25 Mins   |

#### **Sports & Entertainment:**

• Ultimate Fighter's Club

Mumbra Bypass Road

Maulana Abdul Kalaam Aazad

| TMC Stadium | 5 Mir |
|-------------|-------|
|             |       |

Mumbra Football Academy
 5 Mins

#### **Connectivity:**

| ◆ Mumbra-Shil Bridge     | 3 Mins  |
|--------------------------|---------|
| ◆ Mumbra Flyover         | 5 Mins  |
| ◆ Mumbra Railway Station | 8 Mins  |
| • Y junction             | 11 Mins |
| ◆ Shil-Phata Junction    | 12 Mins |
|                          |         |

## The Grand Future Developments

Mulund to Mumbra in 10 Minutes via Airoli-Katai Tunnel.

Upcoming Mhatardi Railway Station in 10 Minutes.

Mothagaon-Mankoli Bridge for better connectivity.

Virar-Alibaug Multimodal Corridor for seamless travel.