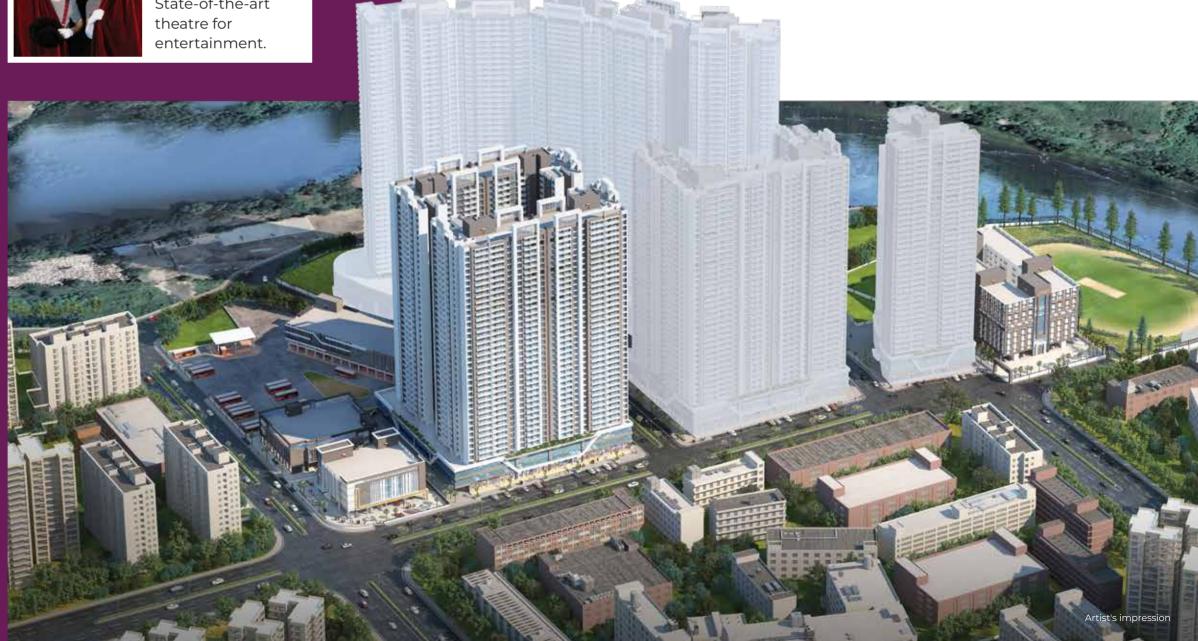

## The Grand Address

Grand Kausa City is a modern township with world-class infrastructure, designed to be just as good as the iconic cities of Dubai, Doha, Abu Dhabi, Riyadh and Istanbul. A self-sufficient neighborhood, it ensures that everything you need is always within reach. Whether it's finding the perfect home, choosing the right school for your children or discovering serene spaces to relax, Grand Kausa City offers it all-conveniently within a 1 Km radius.

## The Grand Future Developments

Mulund to Mumbra in 10 Minutes via Airoli-Katai Tunnel.

Upcoming Mhatardi Railway Station in 10 Minutes.

Mothagaon-Mankoli Bridge for better connectivity.

Virar-Alibaug Multimodal Corridor for seamless travel.

## The Grand Vision

**Cricket Ground** Expansive 4-acre cricket ground for sports enthusiasts.

**Bus Depot** Convenient TMC bus depot.

School Dedicated TMC School for quality education.

**Shopping Mall** Modern G+2 shopping center.

Theatre State-of-the-art theatre for

Scale

Sprawling 24-acre land parcel.

Connectivity

Just 5 Minutes from Mumbra Station.

Breathtaking hill and river views.

Four serene prayer halls for spiritual tranquility.

Clubhouse

Exclusive G+2 Clubhouse for residents.

Height

Iconic G+2 Clubhouse, 33-storey residential towers.